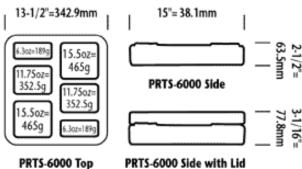

## **DIMENSIONS:**

Length: 15.38" Width: 13.75" Height: 1.69"

Height with tray: 4"

Compartment sizes:

Lg: 15.5oz Lg: 15.5oz Md: 11.75oz Md. 11.75oz Sm: 6oz Sm: 6oz

www.joneszylon.com